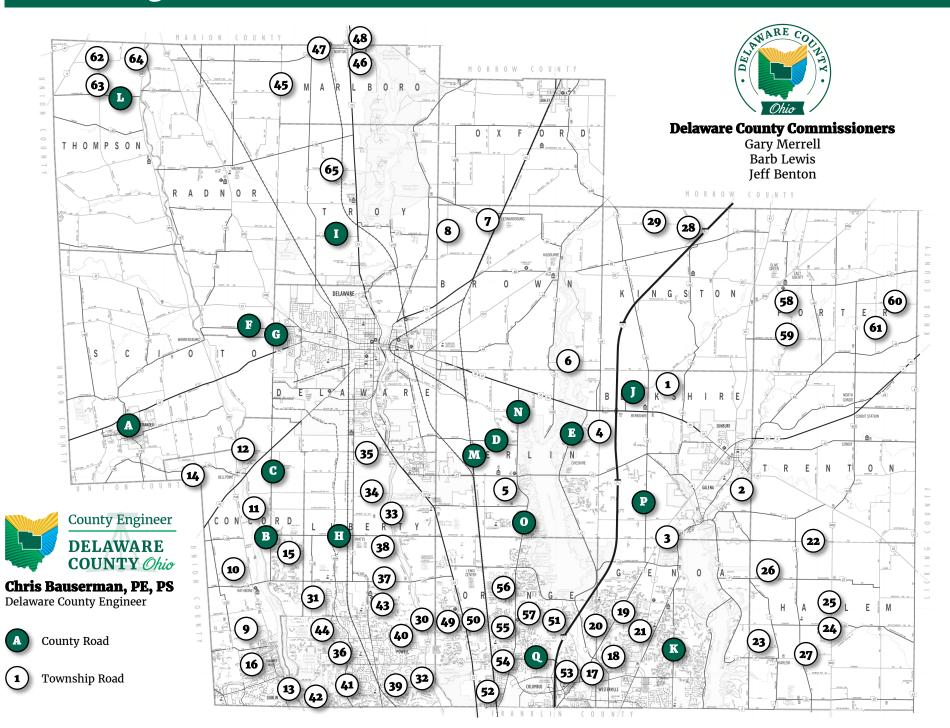

# **Delaware County Roads**

#### A. Ostrander Road (0.28 miles)

Seal coat from the Village of Ostrander northern limits to U.S. 36.

**B. Butts Road (0.32 miles)** Asphalt overlay from S.R. 257 to South Section Line Road.

**C. South Section Line Road** Pavement repairs from Home Road to U.S. 36 with an asphalt overlay surface course from Home Road to U.S. 42.

**D. Berlin Station Road (1.52 miles)** Asphalt overlay from Gregory to S. Old State Road.

**E. Africa Road (2.47 miles)** Asphalt overlay from Cheshire Road to U.S. 36/S.R. 37.

#### F, G, H. Warrensburg, South Section Line and Hyatts Road (10.13 miles)

Asphalt rejuvenating treatment on South Section Line Road from U.S. 36 to S.R. 37 and the entire length of Warrensburg Road and Hyatts Road.

**I. Coover Road (1.30 miles)** Microsurfacing (thin overlay) from Troy Road to U.S. 23.

#### J. Wilson Road North (1.20 miles)

Microsurfacing (thin overlay) from U.S. 36/S.R. 37 to North Galena Road.

## K. Tussic Road (2.30 miles)

Microsurfacing (thin overlay) from Maxtown Road Big Walnut Road with pavement repair at the intersection of Maxtown Road.

#### L, M, N, O, P. Hoskins, Gregory, Lackey Old State, Old State, and Rome Corners Road (14.24 miles) Crack sealing.

**Q. East Powell Road** Pavement repairs between South Old State Road and Bale Kenyon Road.

**R. County-wide Pavement Markings (57.21 miles)** Restriping on various county roads.

f 💟 @

@DelcoEngineer

# Berkshire Township (2.16 miles)

- 1. Wilson Road: Microsurfacing
- 2. Joe Walker Road: Chip seal
- 3. Plumb Road: 2-inch asphalt overlay

# Berlin Township (2.95 miles)

4. South 3B's & K Road: Seal coat5. Cheshire Cove Subdivision: Seal coat

# Brown Township (4.13 miles)

6. Howard Road: Chip seal 7. Pittman Road: Chip seal 8. Veley Road: Chip Seal

# Concord Township (6.87 miles)

9. Cook Road: Asphalt overlay
10. Duffy Road: Asphalt overlay
11. Clark-Shaw Road: Asphalt overlay
12. Klondike Road: Asphalt overlay
13. Hiland Heights Subdivision: Asphalt overlay
14. Dix Road: Chip seal
15. Greyson Drive: Crack sealing
16. Archer Lane: Crack sealing

# Genoa Township (1.93 miles)

17. Indian Court: Asphalt overlay
 18. Parkmoor Drive: Asphalt overlay
 19. Char Mar Drive: Asphalt overlay
 20. Hawthorne Valley Drive: Asphalt overlay
 21. Sugar Maple Drive: Asphalt overlay

# Harlem Township (3.87 miles)

22. Trenton Road: Crack seal and fog seal
23. Adams Road: Chip seal with fog seal
24. Rich Drive: Chip seal with fog seal
25. North Drive: Chip seal with fog seal
26. Brookview, Thornbrook, Overbrook: Chip & fog seal
27. Ivy Ridge Place: Chip seal with fog seal

# Kingston Township (1.68 miles)

28. Clark Road: Chip seal with fog seal29. Todd Street Road: Chip seal with fog seal

# Liberty Township (17.88 miles)

30. Orange Road: Pavement repairs
31. Steitz Road: Pavement repairs
32. Jewett Road: Pavement repairs
33. Chapman Road: Chip seal with fog seal
34. Bean-Oller Road: Chip deal with fog seal

#### Liberty Township (cont'd)

35. Bunty Station Road: Crack seal and microsurfacing
36. Big Bear Farms Subdivision (Farmington, Big Bear, Wayne Brown, Hampshire): Crack Seal and microsurfacing
37. Bridlespur Lane: Asphalt rejuvenating treatment
38. Timberlake Drive: Asphalt rejuvenating treatment
39. Bartholemew Lake Estates (Wyndbend, Southfork, Shady Glen): Asphalt overlay
40. Sherbourne Mews Subdivision (Sherborne, Roundwick, Albury): Asphalt overlay
41. Cambridge Place: Asphalt overlay
42. Wedgewood Subdivision (Sheffield, Buckingham, Stockton, Preston Way, Preston Ct.): Asphalt overlay
43. Woodland Glen Subdivision (Woodland Hall, Woodland Glen, Shepherd): Asphalt overlay
44. Seldom Seen Road: Asphalt overlay

## Marlboro Township (2.78 miles)

45. North Section Line Road: Chip seal
46. Weiser Road: Chip seal
47. Gillette Road: Chip seal
48. Brundage Road: Chip seal

## Orange Township (5.43 miles)

49. West Orange Road: Pavement repairs
50. North Central Drive: Pavement repairs
51. East Orange Road: Crack sealing
52. Arnold Place: Asphalt overlay
53. Hickory Ridge Court: Asphalt overlay
54. Oak Creek Subdivision (Oak Creek, Winslow, Clarksdale): Asphalt paving
55. Holderman St.: Asphalt paving
56. Morningside Drive: Asphalt paving
57. Casselbury Mills Court: Asphalt paving

## Porter Township (6.20 miles)

58. Plantation Road: Crack seal 59. Woodland Road: Crack seal 60. Justamere Road: Crack seal and chip seal 61. Lane Road: Crack seal and chip seal

#### Thompson Township (3.83 miles)

62. Davis-Kirk Road: Chip seal
63. Mooney Road: Chip seal
64. Grigsby Road: Chip seal

#### Troy Township (1.46 miles)

65. Troutman Road: Chip seal