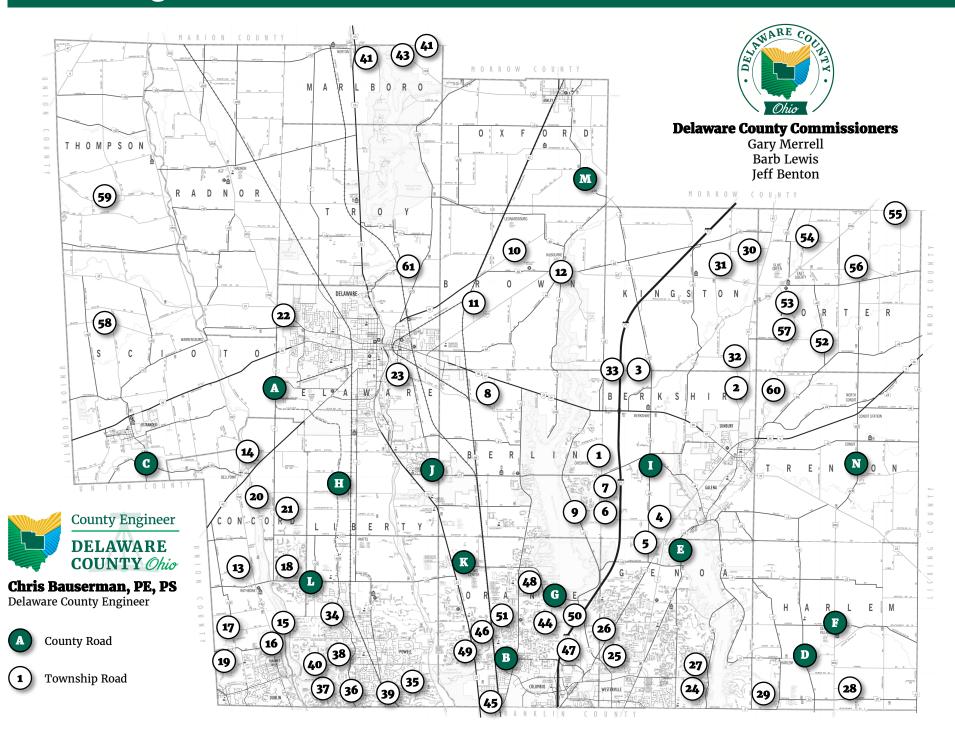

# Delaware County Roads

# A. South Section Line Road (4.08 miles)

Pavement repair and asphalt overlay from U.S. 42 to U.S. 36.

B, C. East Powell Road and Ostrander Road (1.85 miles)

- Crack Sealing.
- D. Miller Paul Road (5.34 miles)

Asphalt overlay from the Franklin County Line to Trenton Road.

## E. South Old 3C Hwy (0.227 miles)

Minor road widening and asphalt overlay just north of Olivero Drive.

# F, G, H. Center Village Road, Lewis Center Road, and Sawmill Pkwy. (8.13 miles)

Asphalt rejuvenating treatment on Center Village Road from Harlem Road to S. County Line Road, Lewis Center Road from S. Old State Road to Africa Road and Sawmill Pkwy from Hyatts Road to U.S. 42.

**I. Rome Corners Road** Pavement repair just south of Cheshire Road.

### J. Cheshire Road (0.25 miles)

Mill and pave the intersection of Cheshire Road and Braumiller Road and also from the Delaware City limits to Glenn Pkwy.

**K. Lewis Center Road (0.43 miles)** Mill and pave from U.S. 23 to Rail Timber Way.

**L. Home Road (0.60 miles)** Microsurfacing (thin overlay) from Scioto Pkwy to Tree Lake Blvd.

**M. Ashley Road (3.67 miles)** Chip seal and seal coat from the Morrow County line to S.R. 229.

**N. County Road 605 (3.16 miles)** Chip seal with a microsurface (thin overlay) from S.R. 37 to S.R. 3.

**0. County-wide Pavement Markings (72.55 miles)** Restriping on various county roads.

www.DelawareCountyEngineer.org

@DelcoEngineer

# Township Roads (paid for by Townships)

#### Berkshire Township (8.31 miles)

- 1. S. 3B's & K Road: Microsurfacing
- 2. Blayney Road: Pavement Repair
- 3. Berkshire Road: Asphalt rejuvenating treatment
- 4. Dustin Road: Asphalt rejuvenating treatment
- 5. Plumb Road: Pavement Repair
- 6. Streamside Drive: Crack Seal
- 7. Falling Meadows Drive: Crack Seal

# Berlin Township (3.81 miles)

8. Sweeney Road: Pavement Repair

9. Summerwood Subdivision: Seal coat

## Brown Township (4.03 miles)

10. Cackler Road: Chip seal
11. Harris Road: Seal coat
12. Kilbourne (Main St, Walnut St, Pearl St, White St): Seal coat

# Concord Township (5.71 miles)

13. Duffy Road: Asphalt rejuvenating treatment
 14. Klondike Road: Asphalt rejuvenating treatment
 15. Grffiths Lane: Asphalt overlay
 16. Rivers End: Asphalt overlay
 17. Eversole Farms Subdivision: Asphalt overlay
 18. Regional Place: Asphalt paving
 19. The Oaks Subdivision: Crack seal and seal coat
 20. Oller Cemetery: Asphalt paving
 21. Clark-Shaw Road: Road widening and reconstruction

#### **Delaware Township (0.68 miles)**

22. Homestead Lane: Asphalt overlay23. Myer's Glen Road: Crack seal

# Genoa Township (1.92 miles)

24. Maxtown Road: Asphalt overlay
25. Parkmoor Drive: Asphalt overlay
26. Hawthorne Valley Drive: Asphalt overlay
27. Spring Run Drive: Asphalt overlay

### Harlem Township (1.20 miles)

28. Hatch Road: Asphalt overlay29. Covan Drive: Asphalt overlay

#### **Kingston Township (4.31 miles)**

- **30. Beacom Road:** Chip seal with fog seal
- **31. Blue Church Road:** Chip seal with fog seal
- **32. Blayney Road:** Chip seal with fog seal
- 33. Berkshire Road: Asphalt rejuvenating treatment

### Liberty Township (6.87 miles)

- 34. Rutherford Road: Asphalt overlay
- **35. Jewett Road:** Asphalt overlay
- 36. Bradford Court: Asphalt paving

**37. Wedgewood Subdivision** (Wedgewood Blvd, Buxton Pl, Brighton Pl, Hastings Ln, Weymouth Ave, and Chippenham Dr.): Asphalt paving. (Fairway Dr. and Wellington Blvd): Microsurfacing

**38. Big Bear Subdivision** (Ireland Ct, Big Bear Ave, Ewing Ct, Mack Ct, Auburn Ave, Ayshire Ct, Essex Ct, Pioneer Ct, Dorset Ct, Kodiak Ct, Brahma Ct, Ryleland Ct, Auburn Ct, Mead Ct, Audley End): Microsurfacing

**39. Libertydale Subdivision** (Libertydale Dr, Plymouth Ct, Patriot Ct, Jamestown Ct, Lexington Dr, Minuteman Ct): Microsurfacing **40. Old Powell Road:** Microsurfacing

#### Marlboro Township (2.67 miles)

41. Weiser Road: Chip seal42. Cline Road: Chip seal43. Benedict Road: Chip seal

#### **Orange Township (4.83 miles)**

44. East Orange Road: Microsurfacing
45. Arnold Place: Asphalt overlay
46. Highfield Drive: Asphalt overlay
47. Fawnwood Drive: Asphalt overlay
48. The Shores Subdivision (Barharbor Ct, Storm Haven Ct): Asphalt overlay
49. Owenfield Drive: Asphalt paving
50. Crystal Valley Subdivision (Crystal Valley Dr, Valley Chase Ct): Asphalt paving
51. Glen Oak Subdivision (Holderman St, Primrose Ave, Blue Holley Dr): Asphalt paving

#### Porter Township (7.71 miles)

- **52. Patrick Road East:** Chip seal **53. Plantation Road:** Chip seal
- **54. East Liberty Road:** Crack seal
- **55. Peerless Road:** Crack seal
- **56. Ulery Road:** Crack seal
- **57. Woodland Road:** Chip seal

#### Scioto Township (2.76 miles)

58. Degood Road: Chip seal

Thompson Township (3.49 miles)

59. Fulton Creek Road: Asphalt Paving

Trenton Township (2.81 miles) 61. Creek Road: Asphalt overlay

Troy Township (0.64 miles) 60. Case Road: Microsurfacing