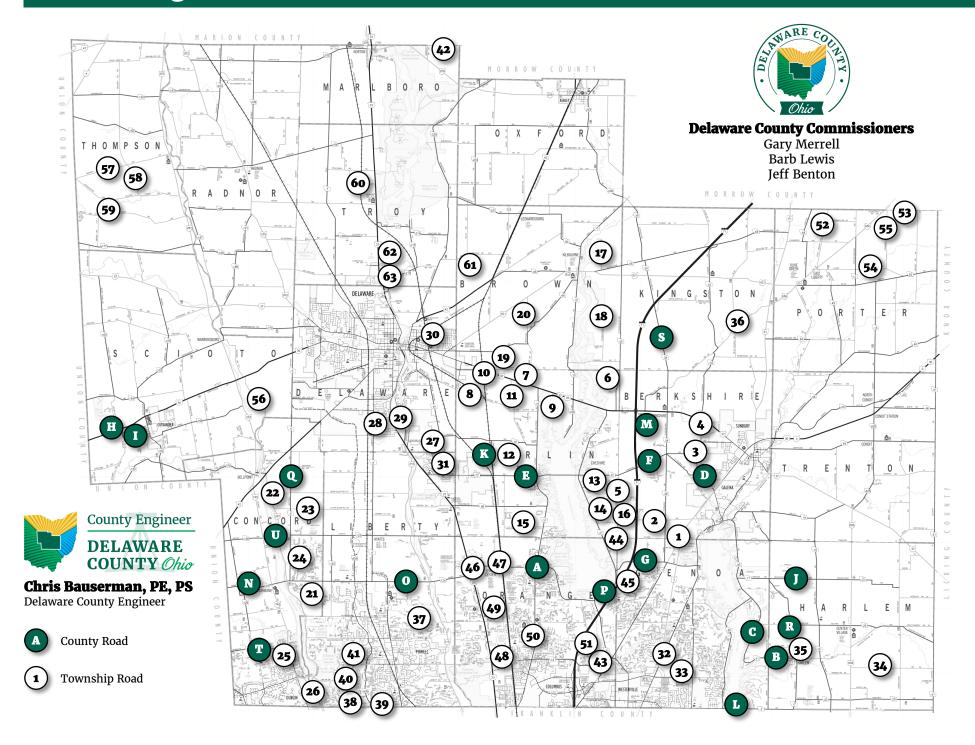

#### A. South Old State Rd (0.35 miles)

Asphalt overlay the intersection of S. Old State Rd and Lewis Center Rd.

## B, C. Gorsuch Rd, Red Bank Rd (3.83miles)

Asphalt overlay Gorsuch Rd from Red Bank Rd to Harlem Rd and Red Bank Rd from Gorsuch Rd to Sunbury Rd.

#### D. South Galena Rd (3.26 miles)

Minor road widening of curve at Alexander Rd and asphalt overlay from St Rt 3 to US 36/SR 37.

# E. F. G. Cheshire Rd and Lewis Center Rd (5.26

Asphalt overlay Cheshire Rd from Piatt Rd to S. Old State Rd, pavement repair and asphalt overlay from Africa Rd to Village of Sunbury Limits. Asphalt overlay Lewis Center Road from Africa Road to Rome Corners Rd.

#### H, I. Stover Rd and Dean Rd (0.61 miles)

Asphalt overlay Stover Rd from Dean Rd to US 36 and Dean Rd from Village of Ostrander limits to Stover Rd.

## J, K. Woodtown Rd & Gregory Rd (3.37 miles)

Chip seal and fog seal Woodtown Road from Harlem Road to St Rt 605 and Gregory Road from Cheshire Road to Berlin Station Road

## L, M, N, O. Smothers Rd, Wilson Rd, Home Rd (5.05 miles)

Crack Seal Smothers Road from Sunbury Road to Harlem Road, Wilson Road from Dead End to US 36/SR 37, Home Road from County Line to SR 745 and from Liberty Road to SR 315.

## P. Africa Road (2.72 miles)

Microsurfacing from Worthington Road to Jaycox Road.

## Q, R, S, T, U. South Section Line Rd, Harlem Rd, N Galena Rd, Harriot Rd, Butts Rd (22.36 miles)

Asphalt rejuvenating treatment on S. Section Line Rd from Home Rd to US 36, Harlem Rd from Smothers Rd to Sunbury Rd, N. Galena Rd from US 36/SR 37 to the county line, Harriot Rd from the county line to SR 745 and Butts Rd from SR 257 to S. Section Line Rd.

### O. County-wide Pavement Markings (111 miles) Restriping on various county roads.

www.DelawareCountvEngineer.org

@DelcoEngineer

## Berkshire Township (1.33 miles)

1. Plumb Road: Asphalt overlay

2. Ryan Meadows Place: Asphalt overlay **3. Golf Course Road:** Pavement repair **4. Domigan Road:** Asphalt overlay

#### Berlin Township (12.22 miles)

5. S. 3B's & K Road: Asphalt paving

6. Heverlo Road: Chip seal 7. Plunkett Road: Chip seal **8. Curve Road:** Chip seal 9. Big Run Road: Chip seal 10. Sweeney Road: Chip seal **11. Roloson Road:** Chip seal

**12. Piatt Road:** Asphalt rejuvenating treatment

13. Meadows at Cheshire Subdivision (Summer Blvd, Colverdale Dr., Greenfield Dr., Steward Rd., Meadowshire Rd., Burnett Dr. N, Burnett Dr. S, Steward Ct, and Lora Ct): Seal

14. Harbor Pointe Subdivision: (Harbor Pt. Dr., Bayside Ridge Dr, Port Haven Dr, Bayside Ridge Ct, Port Haven Ct, Pointwood Loop, Pointwood Ct, Open Bay Ct): Seal Coat

**15. Piatt Meadows Subdivision:** (Huber Dr, Grathrine Ct, Marilyn Dr, Griffin Dr, Weyant St, Wyse Ct, Iris Ct, Houser Dr): Seal Coat

16. Bay Harbor Drive: Seal Coat

## Brown Township (10.24 miles)

**17. Beard Road:** Chip seal and fog seal

**18. Hogback Road:** Chip seal and fog seal to state park, asphalt rejuvenating agent north of state park

**19. Baker Road:** Chip seal and fog seal **20. Skinner Road:** Chip seal and fog seal

## Concord Township (3.41 miles)

21. Scioto Reserve Subdivision (Overcreek Place, Stone View Ct): Asphalt paving

22. Bean Oller Road: Asphalt overlay

23. Clark Shaw Road: Asphalt rejuvenating treatment

**24. North and South Lake Hill Road:** Asphalt overlay

25. Sunset Drive/N. Park Place: Asphalt overlay

26. Park Ridge Rd and Edgewood Drive: Asphalt rejuvenating treatment

## Delaware Township (8.08 miles)

27. The Woods of Dornoch Subdivision (Royal Dornoch Cir. Covered Bridge Dr. Mid Pines Ct. Maketewah Dr): Crack Seal

28. Pollyanna Drive: Seal Coat

29. Hull Drive and Wagner Way: Crack seal **30. Vernon Avenue:** Chip seal and fog seal

31. Braumiller Road: Asphalt overlay

#### Genoa Township (2.99 miles)

32. Orchard Lakes Subdivision (Morello Pl, Seckel Dr, Seckel Ct): Asphalt paving

33. Northern Lakes Subdivision (Four Seasons Dr, Pine Hollow Dr, Ridge Lake Ct, Jean Ct): Asphalt paving

## Harlem Township (3.46 miles)

**34. Robins Road:** Chip seal and fog seal

## **35. Adams Road:** Asphalt overlay

**Kingston Township (2.60 miles) 36. Blue Church Road:** Chip seal with fog seal

## **Liberty Township (7.62 miles)**

37. Carriage Road and Wren Ln: Pavement Repair

**38. Campden Lakes Subdivision** (Aberdeen Ave, Winchcombe Dr, Campden Lakes Blvd, Cranleigh Ct): Asphalt paving

**39. Bainbridge Mills Subdivison** (Bainbridge Mills Dr, Robstone Ct, Sable Ct, Brettridge Dr, Brockton Ct, ): Reconstruction and Asphalt paving

**40. Wedgewood Subdivision** (Forest Glen Pl, Windsor Way, Paddington Way, Glen Eagle Pl, Oxford Cir, Canterbury Dr, Cardigan Ridge Pl, Scarborough Way, Bradford Ct, Rushden Ct, Tavistock Cir, Silver Plum Ct, Pembrook Pl): Asphalt paving

41. Big Bear Subdivision (Hampshire Ct, Brooks Close, Mead Dr, Sloane Ct, Cadogan Ct, Addington Pl, Marlebury End): Microsurfacing

## Marlboro Township (1.00 miles)

**42. Cline Road:** Chip seal

#### Orange Township (3.17 miles)

43. Bale Kenyon Road: Pavement Repair **44. Plumb Road:** Pavement Repair

45. Jaycox Road: Asphalt paving **46. Dubois Road:** Asphalt overlay

**47. Short Street:** Asphalt overlay with chip seal and fog seal surface

48. Green Meadows Drive: Asphalt paving

49. Orange Point Commerce Park: (Orange Point Dr., Graphics Way, North

Central Ave): Asphalt paving

50. The Villages of Oak Creek Subdivision (Gladshire Blvd, Westwood Dr, Emerald Pl): Asphalt paving

**51. Kelsey Court:** Asphalt paving

## Porter Township (4.11 miles)

**52. East Liberty Road N:** Chip seal

**53. Peerless Road:** Chip seal

**54. Ulrey:** Chip seal and crack seal

55. Beachtree Lane: Crack seal

## Scioto Township (1.51 miles)

**56. Klondike Road:** Asphalt rejuvenating treatment

## Thompson Township (7.54 miles)

57. Smokey Road: Chip seal

**58. Mooney Road:** Crack seal and chip seal

**59. Donovan Road:** Chip seal

## Troy Township (4.11 miles)

**60. Willey Road:** Chip seal and fog seal

61. Kelly McMaster Road: Chip seal and fog seal

**62. Kirkwood Drive:** Chip seal and fog seal

**63. Stonebrook Drive:** Asphalt overaly